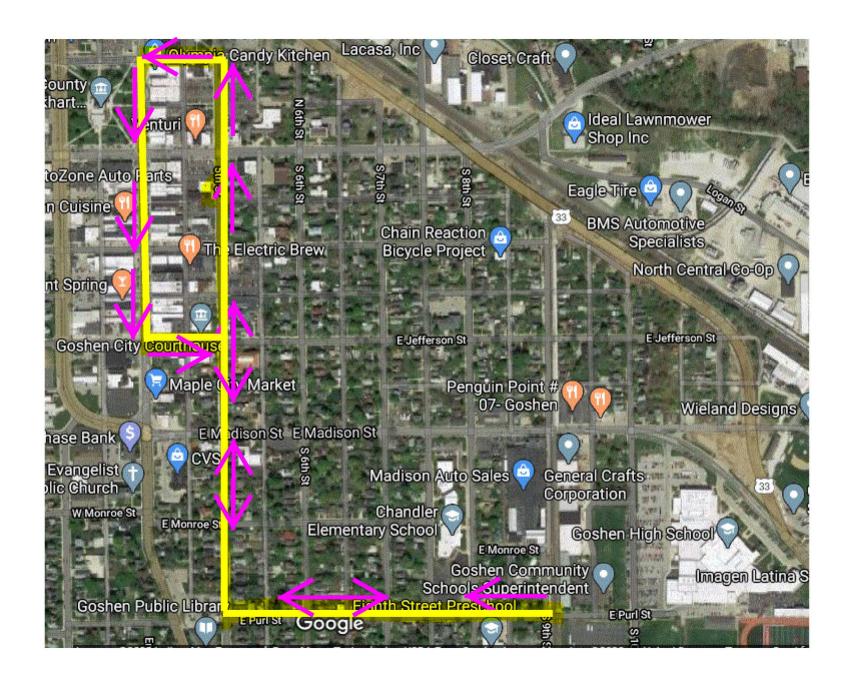

## CLOSURE / USE REQUESTS

- (5) Temporary Relocation of Dumpsters to Sidewalk(Ruth Pletcher, DJ Construction)
- (6) GHS Crimson Marching Band Parade Sept. 18
- (7) Extension to Sept. 4 of Closure of Indiana Ave. from Pike St. to Wilkinson St. (Sailor)
- (8) Extension to Sept. 4 of Steury Ave. Soutbound Lane Closure (Sailor)
- (9) Eastbound Lincoln Ave. Closure Sept. 1 Nov. 25(Sailor)
- (10) Closure of Westplains Dr. Sept. 14-18 (Sailor)
- (11) Blackport Drive Temporary Removal of No Truck Designation, JN: 2019-0037 (Sailor)
- (12) Closure of Parking Spaces and Sidewalk at Utility Billing Office, 203 S. 5<sup>th</sup> St. Sept. 8-9 (Sailor)
- (13) Voter Registration Table at Main St. and Washington St. (Scharf)