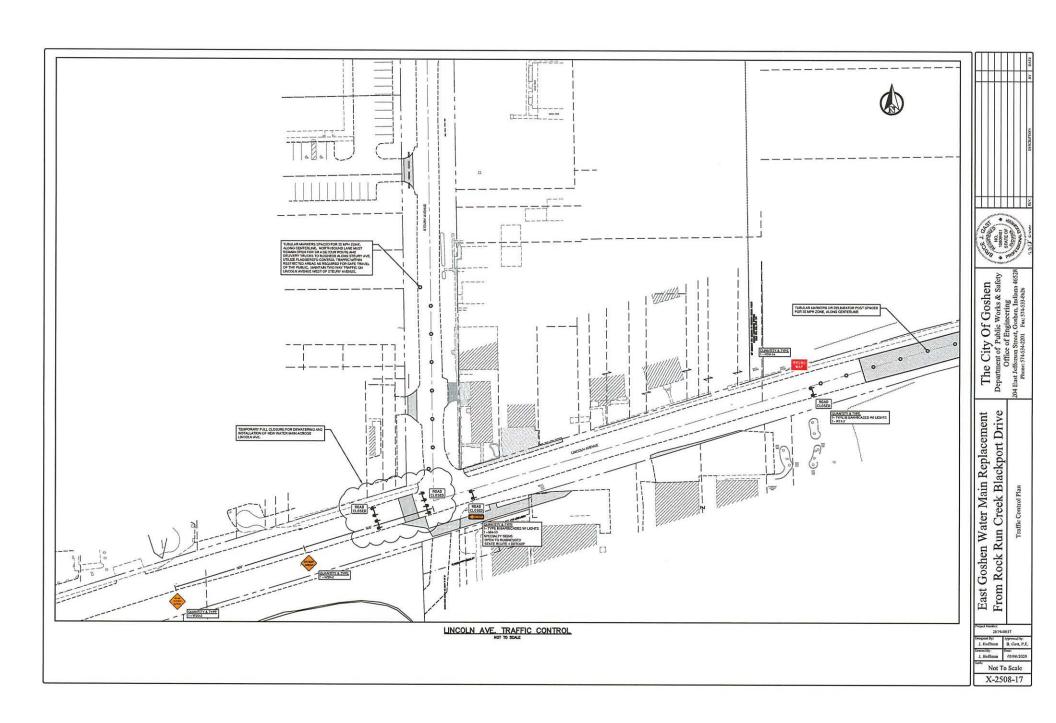

## CLOSURE / USE REQUESTS

- (5) Temporary Relocation of Dumpsters to Sidewalk(Ruth Pletcher, DJ Construction)
- (6) GHS Crimson Marching Band Parade Sept. 18
- (7) Extension to Sept. 4 of Closure of Indiana Ave. from Pike St. to Wilkinson St. (Sailor)
- (8) Extension to Sept. 4 of Steury Ave. Soutbound Lane Closure (Sailor)
- (9) Eastbound Lincoln Ave. Closure Sept. 1 Nov. 25(Sailor)
- (10) Closure of Westplains Dr. Sept. 14-18 (Sailor)
- (11) Blackport Drive Temporary Removal of No Truck Designation, JN: 2019-0037 (Sailor)
- (12) Closure of Parking Spaces and Sidewalk at Utility Billing Office, 203 S. 5<sup>th</sup> St. Sept. 8-9 (Sailor)
- (13) Voter Registration Table at Main St. and Washington St. (Scharf)