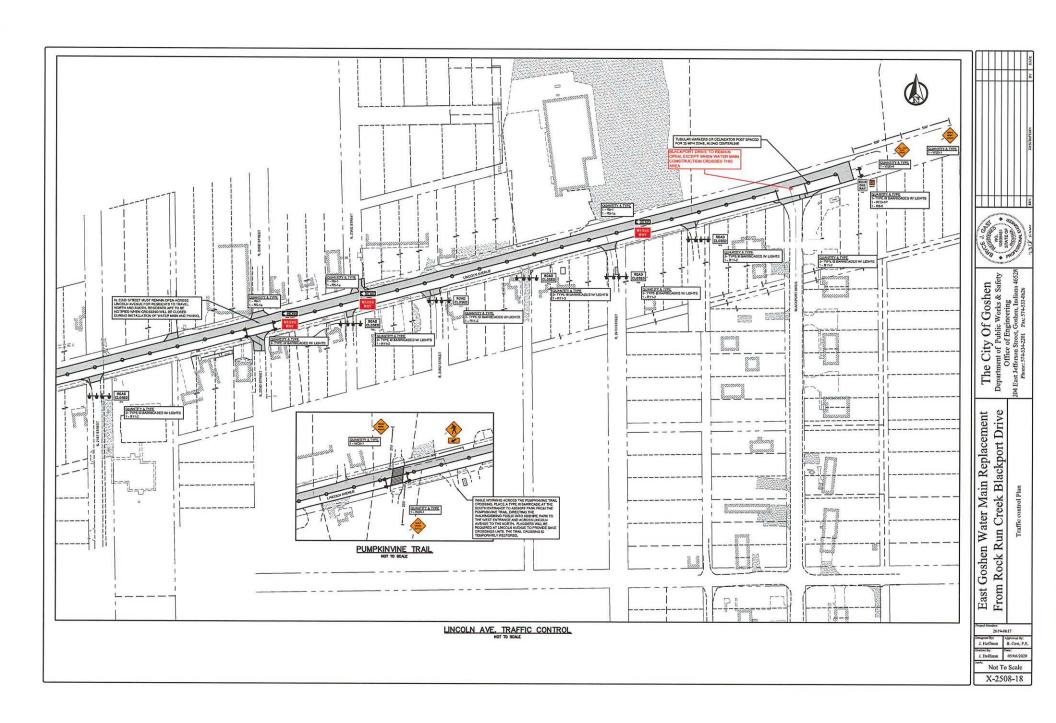

## CLOSURE / USE REQUESTS

- (5) Temporary Relocation of Dumpsters to Sidewalk(Ruth Pletcher, DJ Construction)
- (6) GHS Crimson Marching Band Parade Sept. 18
- (7) Extension to Sept. 4 of Closure of Indiana Ave. from Pike St. to Wilkinson St. (Sailor)
- (8) Extension to Sept. 4 of Steury Ave. Soutbound Lane Closure (Sailor)
- (9) Eastbound Lincoln Ave. Closure Sept. 1 Nov. 25(Sailor)
- (10) Closure of Westplains Dr. Sept. 14-18 (Sailor)
- (11) Blackport Drive Temporary Removal of No Truck Designation, JN: 2019-0037 (Sailor)
- (12) Closure of Parking Spaces and Sidewalk at Utility Billing Office, 203 S. 5<sup>th</sup> St. Sept. 8-9 (Sailor)
- (13) Voter Registration Table at Main St. and Washington St. (Scharf)