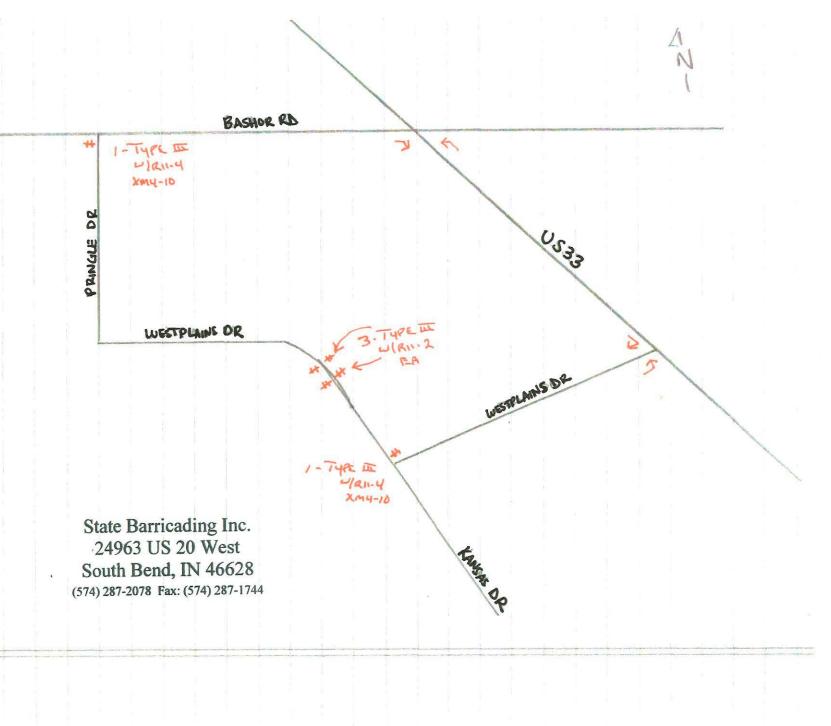

## CLOSURE / USE REQUESTS

- (5) Temporary Relocation of Dumpsters to Sidewalk(Ruth Pletcher, DJ Construction)
- (6) GHS Crimson Marching Band Parade Sept. 18
- (7) Extension to Sept. 4 of Closure of Indiana Ave. from Pike St. to Wilkinson St. (Sailor)
- (8) Extension to Sept. 4 of Steury Ave. Soutbound Lane Closure (Sailor)
- (9) Eastbound Lincoln Ave. Closure Sept. 1 Nov. 25(Sailor)
- (10) Closure of Westplains Dr. Sept. 14-18 (Sailor)
- (11) Blackport Drive Temporary Removal of No Truck Designation, JN: 2019-0037 (Sailor)
- (12) Closure of Parking Spaces and Sidewalk at Utility Billing Office, 203 S. 5<sup>th</sup> St. Sept. 8-9 (Sailor)
- (13) Voter Registration Table at Main St. and Washington St. (Scharf)